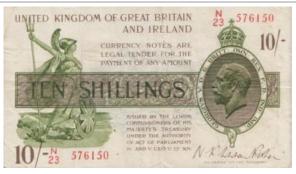

| 239 | Essex Regiment Forage Cap, officers, with silvered badge and buttons. Cap maker marked Flights Ltd Aldershot                                                                                                                                                                                                                | £25 - £30 |
|-----|-----------------------------------------------------------------------------------------------------------------------------------------------------------------------------------------------------------------------------------------------------------------------------------------------------------------------------|-----------|
| 240 | Essex Regiment Red Tunic and 2x pairs of Trousers (one black with red stripes, the other dark green with red stripes), with white collar and cuffs. General Service Buttons, Essex collars. Jacket with makers label 'J B Pearce & Co 1913'. One of the pairs of trousers has a makers label 'Kashket & Partners 1962'. (3) | £80 - £85 |