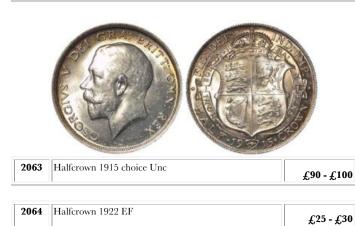

| £80 - £100  |
| 2053 | Halfcrown 1903 Fine                                                                        | £100 - £120 |
| 2054 | Halfcrown 1904 GVF but patchy toning and a few very small edge bruises under magnification | £150 - £200 |
| 2055 | Halfcrown 1905 Fine / VG                                                                   | £225 - £275 |
| 2056 | Halfcrown 1907 bright VF/GVF possibly once lightly cleaned                                 | £40 - £50   |



| 2057 | Halfcrown 1908 toned EF        | £400 - £500 |
|------|--------------------------------|-------------|
| 2058 | Halfcrown 1909 bright VF - GVF | £40 - £45   |
| 2059 | Halfcrown 1909 EF              | £300 - £400 |









£40 - £45

Halfcrown 1927 ME. GEF/EF



| 2066 | Halfcrown 1930 EF                                                          | £150 - £180 |
|------|----------------------------------------------------------------------------|-------------|
| 2067 | Halfcrowns (2) both 1922 aEF / EF                                          | £35 - £40   |
| 2068 | Halfcrowns (3) 1899, 1900 & 1901. GVF - nEF                                | £60 - £70   |
| 2069 | Halfpenny 1717 EF or better with a hint of original lustre still remaining | £450 - £500 |
| 2070 | Halfpenny 1724 GF                                                          | £30 - £35   |



| 2071 | Halfpenny 1771 EF trace lustre. |             |
|------|---------------------------------|-------------|
|      | 1 /