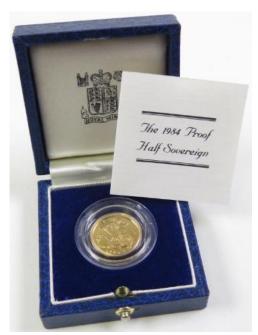

gn 1867 (dn2) GF                             | £80 - £85   |
| 1749 | Half Sovereign 1892 aVF                                  | £80 - £85   |
| 1750 | Half Sovereign 1892 VF                                   | £80 - £85   |
| 1751 | Half Sovereign 1897 aUnc boxed with a certificate        | £80 - £100  |
| 1752 | Half Sovereign 1906 VF                                   | £75 - £80   |
| 1753 | Half Sovereign 1980 Proof FDC boxed as issued            | £75 - £80   |
| 1754 | Half Sovereign 1980 Proof FDC boxed as issued            | £75 - £80   |
| 1755 | Half Sovereign 1980 Proof FDC cased as issued            | £75 - £80   |
| 1756 | Half Sovereign 1980 Proof FDC cased as issued            | £75 - £80   |
| 1757 | Half Sovereign 1980 Proof FDC cased as issued            | £75 - £80   |



| 1758 | Half Sovereign 1984 Proof FDC boxed as issued   | £80 - £90 |
|------|-------------------------------------------------|-----------|
| 1759 | Half Sovereign 2000 BU in the "Royal Mint" card | £75 - £80 |
| 1760 | Half Sovereign 2000 Proof FDC boxed as issued   | £80 - £90 |

| 1761 | Half Sovereign 2001 BU                          | £75 - £80 |
|------|-------------------------------------------------|-----------|
| 1762 | Half Sovereign 2002 Proof FDC cased as issued   | £80 - £90 |
| 1763 | Half Sovereign 2004 BU in the "Royal Mint" card | £75 - £80 |
| 1764 | Half Sovereign 2005 Proof FDC boxed as issued   | £80 - £90 |
| 1765 | Half Sovereign 2006 Proof FDC boxed as issued   | £80 - £90 |
| 1766 | Half Sovereign 2007 BU in the "Royal Mint" card | £75 - £80 |
| 1767 | Half So