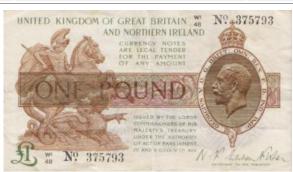

| 239 | Essex Regiment Forage Cap, officers, with silvered badge and buttons. Cap maker marked Flights Ltd Aldershot                                                                                                                                                                                                                | £25 - £30 |
|-----|-----------------------------------------------------------------------------------------------------------------------------------------------------------------------------------------------------------------------------------------------------------------------------------------------------------------------------|-----------|
| 240 | Essex Regiment Red Tunic and 2x pairs of Trousers (one black with red stripes, the other dark green with red stripes), with white collar and cuffs. General Service Buttons, Essex collars. Jacket with makers label 'J B Pearce & Co 1913'. One of the pairs of trousers has a makers label 'Kashket & Partners 1962'. (3) | £80 - £85 |