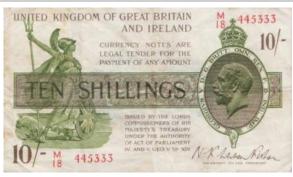

| 239 | Essex Regiment Forage Cap, officers, with silvered badge and buttons. Cap maker marked Flights Ltd Aldershot                                                                                                                                                                                                                | £25 - £30 |
|-----|-----------------------------------------------------------------------------------------------------------------------------------------------------------------------------------------------------------------------------------------------------------------------------------------------------------------------------|-----------|
| 240 | Essex Regiment Red Tunic and 2x pairs of Trousers (one black with red stripes, the other dark green with red stripes), with white collar and cuffs. General Service Buttons, Essex collars. Jacket with makers label 'J B Pearce & Co 1913'. One of the pairs of trousers has a makers label 'Kashket & Partners 1962'. (3) | £80 - £85 |