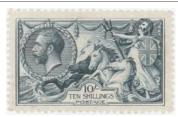

£140 - £160

Military Medal (double issue) group with boxes of issue, ribbon bar and shoulder title, War Office letter re issue of an MM 7/2/1924. The first MM is named 201088 Pte E D Turner 2-4-R.Berks.R, the second named 201088 Pte E D Turner 2/4 R.Berks R, and the BWM & Victory (201088 Pte E D Turner R.Berks.R). MM L/G 27 June 1018 (Sunningdale). Award for March offensive, Battle of St Quentin, most likely for the fighting on 21st March at Marteville and at the line between Ellis Redoubt and Villecholes on 22nd March. EF (4)