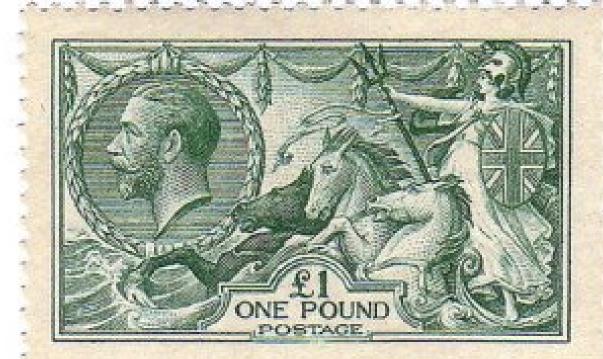

£140 - £160

Military Medal (double issue) group with boxes of issue, ribbon bar and shoulder title, War Office letter re issue of an MM 7/2/1924. The first MM is named 201088 Pte E D Turner 2-4-R.Berks.R, the second named 201088 Pte E D Turner 2/4 R.Berks R, and the BWM & Victory (201088 Pte E D Turner R.Berks.R). MM L/G 27 June 1018 (Sunningdale). Award for March offensive, Battle of St Quentin, most likely for the fighting on 21st March at Marteville and at the line between Ellis Redoubt and Villecholes on 22nd March. EF (4)