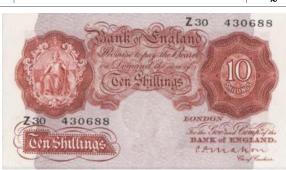

## Day 1 : Saturday 23<sup>rd</sup> January 2016 Two auction rooms:

| <u>Page</u> | Room 1 Order of Sale (9.00am)  | <u>Lot Numbers</u> |
|-------------|--------------------------------|--------------------|
| 4           | Medals & Militaria             | 1 - 733            |
| 29          | The Brian Higgs Collection     | 734 - 847          |
| 35          | Weapons                        | 848 - 948          |
| <u>Page</u> | Room 2 Order of Sale (10.00am) | <u>Lot Numbers</u> |
| 40          | Sporting Programmes & Ephemera | 949 - 1348         |
| 53          | Banknotes                      | 1349 - 1511        |
| <b>57</b>   | World Coins                    | 1512 - 1560        |
| <b>59</b>   | Ancient & Hammered Coins       | 1561 - 1605        |
| 61          |                                |                    |

| 239 | Essex Regiment Forage Cap, officers, with silvered badge and buttons. Cap maker marked Flights Ltd Aldershot                                                                                                                                                                                                                | £25 - £30 |
|-----|-----------------------------------------------------------------------------------------------------------------------------------------------------------------------------------------------------------------------------------------------------------------------------------------------------------------------------|-----------|
| 240 | Essex Regiment Red Tunic and 2x pairs of Trousers (one black with red stripes, the other dark green with red stripes), with white collar and cuffs. General Service Buttons, Essex collars. Jacket with makers label 'J B Pearce & Co 1913'. One of the pairs of trousers has a makers label 'Kashket & Partners 1962'. (3) | £80 - £85 |