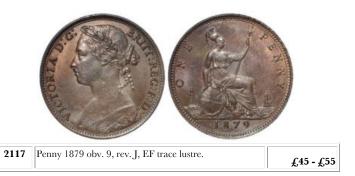

----------|-----------|
| 2108 | Penny 1856 PT. aVF a few tiny edge taps                     | £60 - £80 |
| 2109 | Penny 1856 PT. GF but a few digs reverse and edge knocks    | £30 - £40 |
| 2110 | Penny 1858 no WW. EF                                        | £50 - £70 |
| 2111 | Penny 1858 no "WW" EF                                       | £40 - £60 |



2112 Penny 1858/3 EF, a couple of tiny edge nicks. £60 - £80



2113 Penny 1860 obv. 2, rev. D, GEF with lustre.



| 2114 | Penny 1863 GEF trace lustre.                          | £50 - £70     |
|------|-------------------------------------------------------|---------------|
| 2115 | Penny 1864 (Crosslet) GF - nVF                        | £20 - £25     |
| 2116 | Penny 1869 better than EF (scarce in this high grade) | £1000 - £1200 |





| 2119 | Penny 1885 lustrous GEF | £50 - £70 |
|------|-------------------------|-----------|
|      |                         |           |

| 2120 | Penny 1890 aUnc with some lustre | £,40 - £,50