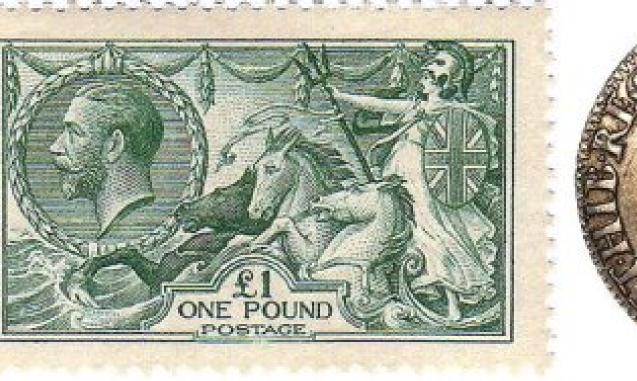

£140 - £160

Military Medal (double issue) group with boxes of issue, ribbon bar and shoulder title, War Office letter re issue of an MM 7/2/1924. The first MM is named 201088 Pte E D Turner 2-4-R.Berks.R, the second named 201088 Pte E D Turner 2/4 R.Berks R, and the BWM & Victory (201088 Pte E D Turner R.Berks.R). MM L/G 27 June 1018 (Sunningdale). Award for March offensive, Battle of St Quentin, most likely for the fighting on 21st March at Marteville and at the line between Ellis Redoubt and Villecholes on 22nd March. EF (4)