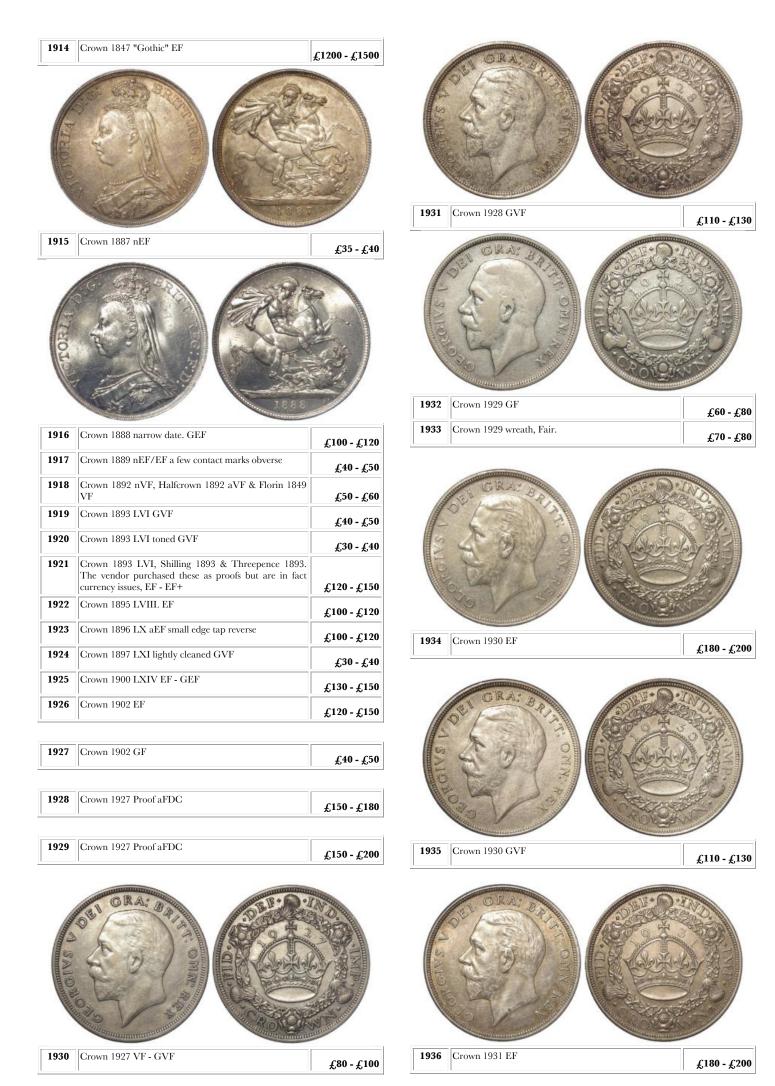

19 LIX GVF                                                                                             | £120 - £150 |
| 1909 | Crown 1821 secundo GVF with a dark tone and a few tiny edge bruises / contact marks under magnification        | £140 - £180 |
| 1910 | Crown 1844 star stops, VF with a couple of edge bruises                                                        | £50 - £60   |
| 1911 | Crown 1845 cinq stops, nEF - GVF but once brooch mounted and with a few tiny contact marks under magnification | £30 - £40   |
| 1912 | Crown 1847 bright GF - nVF edge bruise reverse                                                                 | £40 - £50   |
| 1913 | Crown 1847 GVF with a few tiny contact marks under magnification and the hint of an edge bruise                | £275 - £325 |









| 1 | 1940 | Crown 1935 Specimen issue aUnc in the red box of issue | £25 - £30 |
|---|------|--------------------------------------------------------|-----------|
| Į |      |                                                        | £23 - £30 |



| 1941 | Crown 1936 aEF                                                                   | £280 - £320 |
|------|----------------------------------------------------------------------------------|-------------|
|      |                                                                                  |             |
|      | Crowns 1895 LIX GVF/EF possibly once lighlty cleaned along with 1899 LXII aVF/VF | £50 - £60   |

| 1943 | Crowns (2): 1845 cinquefoils nF, and 1895 LIX nVF | £40 - £50 |
|------|-------------------------------------