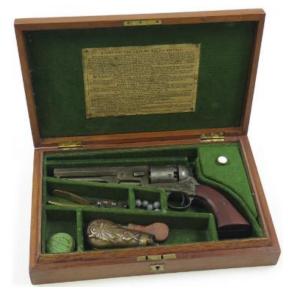

------------------------------------------------------------------------------------------------------------------------------------|-------------|
|     | deactivation                                                                                                                                                                                     | £60 - £65   |
| 912 | Plastic crate of various old knives, bayonets, etc (qty) Buyer collects                                                                                                                          | £50 - £55   |
| 913 | Presentation 1853 pattern Cavalry Troopers sword blade<br>engraved presented by the Right Honourable Lord Leigh<br>to Mr William Harvey 5th Troop WYC as second prize<br>for sword practice 1859 | £200 - £210 |



Revolver: A composite cased Colt Brevet .36 navy revolver. Octagonal barrel 5.75. Faint Colt address and spurious W/D mark. Heavily cleaned overall. Two piece hardwood grips. Action in working order. In a modern made up case with reproduction accessories including a bullet mould, cleaning rod and screwdriver. Original Joyce tin and old pistol flask plus key to brass bore gauge case with distressing to lid. No licence required. a/f

£300 - £350

| 915 | Revolver: A deactivated copy Italian San Marco replica of a Colt square back Dragoon pistol. Cal. 44. In good working order and condition with certificate.