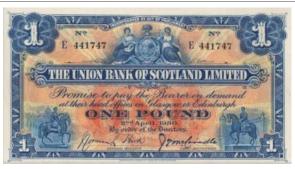

| 239 | Essex Regiment Forage Cap, officers, with silvered badge and buttons. Cap maker marked Flights Ltd Aldershot                                                                                                                                                                                                                | £25 - £30 |
|-----|-----------------------------------------------------------------------------------------------------------------------------------------------------------------------------------------------------------------------------------------------------------------------------------------------------------------------------|-----------|
| 240 | Essex Regiment Red Tunic and 2x pairs of Trousers (one black with red stripes, the other dark green with red stripes), with white collar and cuffs. General Service Buttons, Essex collars. Jacket with makers label 'J B Pearce & Co 1913'. One of the pairs of trousers has a makers label 'Kashket & Partners 1962'. (3) | £80 - £85 |