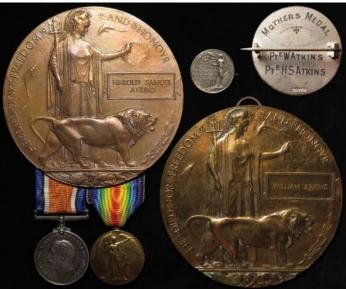

| 175 | BWM & Victory Medal + Death Plaque to 34642 Pte Harold Samuel Atkins R.Warwick Regt. Killed In Action with the 2nd Bn 27 Oct 1917. Born Kidderminster. Buried Hooge Crater Cemetery. Together with a silver Tribute Mothers Medal engraved Pte W Atkins, Pte H S Atkins. Plus Death Plaque to William Atkins (this mounted). (5) | £140 - £150 |
|-----|----------------------------------------------------------------------------------------------------------------------------------------------------------------------------------------------------------------------------------------------------------------------------------------------------------------------------------|-------------|
| 176 | BWM & Victory Medal + Death Plaque to 37338 Pte<br>Thomas Carter North'D Fus. Killed In Action 8 Oct<br>1916 serving with 20th Bn (Tyneside Scottish). Born<br>Easington, Durham. Buried Ration Farm Military<br>Cemetery. EF (3)                                                                                                | £100 - £120 |