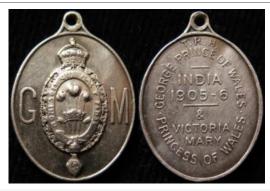

selection of cloth and metal badges + medal for 2nd R.E.P. Legionnaire de le're classe, Calvi, Corsica 1982 (Buyer collects)                               | £30 - £35   |
| 276 | France: Foreign Legion superb framed medal group, badges, and certificates, attributed to Le Corporal Perrot Damien mle 178621 (4) Buyer collects                                        | £100 - £110 |
| 277 | French medals, all in boxes including Medali Militair / WW1 war medal with Verdun bar /WW2 war medal / WW2 Croix De Guerre exteriors (overseas ) / WW1 Croix de la Valeur Militaire (5)  | £90 - £95   |
| 278 | French WW1 Embroided collar badges 150th Infantry<br>Regiment, 156th Grenadier Regiment, 25th, 61st and<br>163rd Artillery Regiments plus 2 other badges (9 items)                       | £50 - £55   |



| 279 | George Prince of Wales Medal (silver) issued 1905/6. (Medal Yearbook No308B)                                                                                                                                                                                                                                       | £65 - £70   |
|-----|--------------------------------------------------------------------------------------------------------------------------------------------------------------------------------------------------------------------------------------------------------------------------------------------------------------------|-------------|
| 280 | German 1920's Army Airship honour badge by<br>Meybauer of Berlin. With early style Meybauer maker's<br>mark and distinctive Meyb