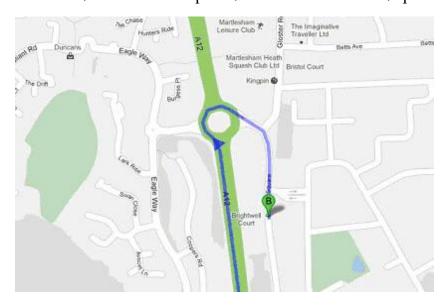

### Lockdale Coins & Collectables Auction #131: 23<sup>rd</sup> & 24<sup>th</sup> January 2016 Lockdales, 52 Barrack Square, Martlesham Heath, Ipswich, Suffolk, IP5 3RF

**From the West**: Take the A14 round the outside of Ipswich, go over the Orwell Bridge.

Continue on the A14 and take the turnoff onto the A12 towards Woodbridge.

Barrack Square is opposite the BT Adastral Park Tower (a square-topped tower you will see from miles away)

You will drive past the BT tower on your right. Double-back round the roundabout as per illustration. Now the tower will be on your left.

52 Barrack Square is past the 3 war memorials. See back cover for a photo of our premises. Free parking in the area.