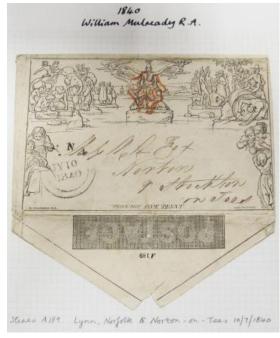

£140 - £160

Military Medal (double issue) group with boxes of issue, ribbon bar and shoulder title, War Office letter re issue of an MM 7/2/1924. The first MM is named 201088 Pte E D Turner 2-4-R.Berks.R, the second named 201088 Pte E D Turner 2/4 R.Berks R, and the BWM & Victory (201088 Pte E D Turner R.Berks.R). MM L/G 27 June 1018 (Sunningdale). Award for March offensive, Battle of St Quentin, most likely for the fighting on 21st March at Marteville and at the line between Ellis Redoubt and Villecholes on 22nd March. EF (4)