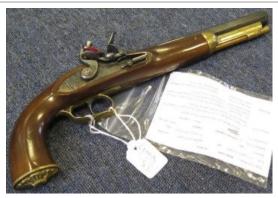

-------|
|     | WO.                                                                                                                                                                                                                                                                                                                                                                                | £80 - £85   |
| 910 | Pistol: An Officers flintlock pistol circa 1800 engraved lock marked "Gray". Swan neck cock engraved with a stand of arms. Octagonal barrel 9" with simple 'V' notch sight. Walnut stock with several old fracture repairs. Iron furniture trigger guard engraved with acorn finial. Action a/f (mainspring very weak) Plain bag shaped grips. In sound to good condition overall. | £200 - £250 |



| 911 | Pistol: Replica Flint pistol. Italian made. Cal. 44. Good working order and condition with certificate of                                                                                        |             |
|-----|--------------------------------------------------------------------------------------------------------------------------------------------------------------------------------------------------|-------------|
|     | deactivation                                                                                                                                                                                     | £60 - £65   |
| 912 | Plastic crate of various old knives, bayonets, etc (qty) Buyer collects