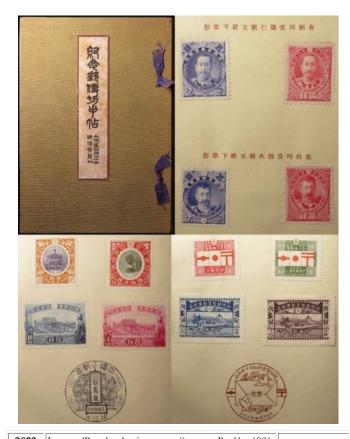

£140 - £160

Military Medal (double issue) group with boxes of issue, ribbon bar and shoulder title, War Office letter re issue of an MM 7/2/1924. The first MM is named 201088 Pte E D Turner 2-4-R.Berks.R, the second named 201088 Pte E D Turner 2/4 R.Berks R, and the BWM & Victory (201088 Pte E D Turner R.Berks.R). MM L/G 27 June 1018 (Sunningdale). Award for March offensive, Battle of St Quentin, most likely for the fighting on 21st March at Marteville and at the line between Ellis Redoubt and Villecholes on 22nd March. EF (4)

£1000 - £1200

| 494 | Naval group to S SX.12760 (P.O.B,18818) J C Matthews A/LS RFR (correction to rank). 1939-45 Star, Africa Star, Atlantic Star, Pacific Star, War Medal, and Royal |           |
|-----|------------------------------------------------------------------------------------------------------------------------------------------------------------------|-----------|
|     | Fleet Reserve GVI LSGCM (6)                                                                                                                                      | £60 - £65 |
| 495 | Naval LSGCM QE2 (DEI: GRATIA:) named FX.855995 A L Hyde A.A.2. HMS Heron. EF small                                                                               |           |
|     | edge nick                                                                                                                                                        | £50 - £55 |