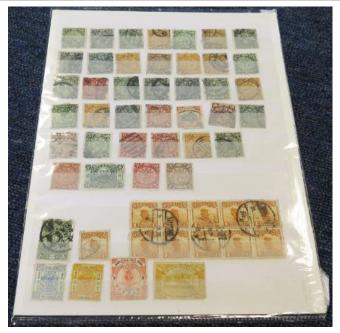

£140 - £160

Military Medal (double issue) group with boxes of issue, ribbon bar and shoulder title, War Office letter re issue of an MM 7/2/1924. The first MM is named 201088 Pte E D Turner 2-4-R.Berks.R, the second named 201088 Pte E D Turner 2/4 R.Berks R, and the BWM & Victory (201088 Pte E D Turner R.Berks.R). MM L/G 27 June 1018 (Sunningdale). Award for March offensive, Battle of St Quentin, most likely for the fighting on 21st March at Marteville and at the line between Ellis Redoubt and Villecholes on 22nd March. EF (4)

£1000 - £1200

| 494 | Naval group to S SX.12760 (P.O.B,18818) J C Matthews A/LS RFR (correction to rank). 1939-45 Star, Africa Star, Atlantic Star, Pacific Star, War Medal, and Royal |           |
|-----|------------------------------------------------------------------------------------------------------------------------------------------------------------------|-----------|
|     | Fleet Reserve GVI LSGCM (6)                                                                                                                                      | £60 - £65 |
| 495 | Naval LSGCM QE2 (DEI: GRATIA:) named FX.855995 A L Hyde A.A.2. HMS Heron. EF small                                                                               |           |
|     | edge nick                                                                                                                                                        | £50 - £55 |