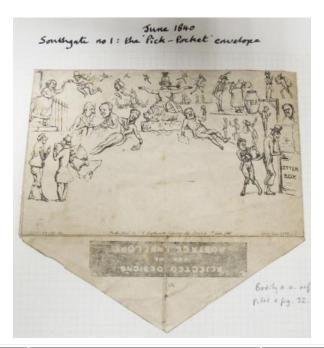

£140 - £160

Military Medal (double issue) group with boxes of issue, ribbon bar and shoulder title, War Office letter re issue of an MM 7/2/1924. The first MM is named 201088 Pte E D Turner 2-4-R.Berks.R, the second named 201088 Pte E D Turner 2/4 R.Berks R, and the BWM & Victory (201088 Pte E D Turner R.Berks.R). MM L/G 27 June 1018 (Sunningdale). Award for March offensive, Battle of St Quentin, most likely for the fighting on 21st March at Marteville and at the line between Ellis Redoubt and Villecholes on 22nd March. EF (4)