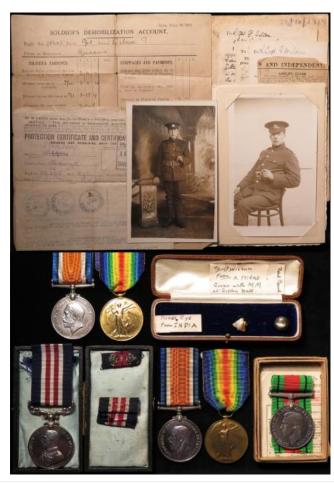

We strongly recommend that those wishing to view many items attend viewing prior to the auction days, available from Monday 11<sup>th</sup> January.

On 14<sup>th</sup>-16<sup>th</sup> January we are taking the coins and banknotes to exhibit at the York Fair, so they will be unavailable to view at our premises on those days.