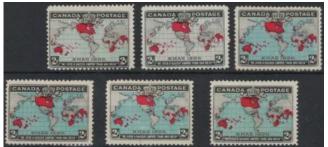

| £25 - £30   |
| 2645 | Canada - small collection on leaves in binder, but with better earlies noted from 1859, with 1908 Quebec noted (qty) worth viewing                                           | £40 - £45   |
| 2646 | Canada 1846-47 set, 1942-48 four top values + 4 other \$ values, all fine mint, backs H.H. to UM (15)                                                                        | £20 - £25   |



| 2647 | Canada 1897 Jubilee Issue \$5 olive green, SG140, MM,     |  |
|------|-----------------------------------------------------------|--|
|      | pulled perf to base, tiny thin noted but a key stamp, cat |  |
|      | £,1400 (1)                                                |  |

£180 - £200



| 2648 | Canada 1898 SG (166x2 um) (167x1 (m)) 168x3 LMM   (6)                                      | £20 - £25 |
|------|--------------------------------------------------------------------------------------------|-----------|
| 2649 | Canada 1903-35 mostly (m) few UM, high cat value, but some H.H. (qty)                      | £20 - £2  |
| 2650 | Canada 1917-33 inc SG244, 281 UM and 331 (m) and both 1927 sets (m) (14)                   | £20 - £2  |
| 2651 | Canada 1922-31 set all fine mint (10)                                                      | £20 - £2  |
| 2652 | Canada 1930-34 mixed lot inc SG310, 312, 318, 333, all fine mint and 1935 set LMM (335-40) | £20 - £2  |
| 2653 | Canada 1932-33 set all fine mint (7)                                                       | £20 - £2  |