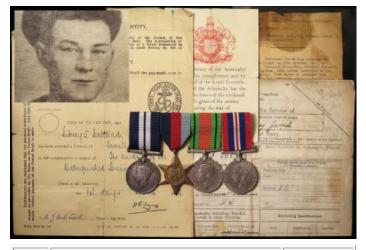

| £40 - £45   |
| 607 | Special Constabulary Long Service and good conduct medals GRV and GRVI to Ernest Hopkins / Frederick Jenkins / Charles W Webster / Archibald H Knot / Richard Baines / Thomas h Harris / Harrold Piper (7) | £100 - £110 |
| 608 | St John Ambulance related badges, buttons, medals etc (approx 30)                                                                                                                                          | £20 - £25   |
| 609 | Stereoscopic Cards, WWI, 58 cards by Realistic Travels, inc. Trench Warfare, Holyland and Middle East, Troops, Aviation, Guns, Battle Grounds                                                              | £70 - £75   |



Distinguished Service Medal WW2 group of four to Ordinary Seaman S.J.Halstead, Royal Navy. Distinguished Service Medal, G.VI.R. (JX.205928 S.J.Halstead. Ord. Smn. H.M.S. Brittany.); 1939-1945 Star; Defence Medal; War Medal. D.S.M. London Gazette 29.4.1941. For coolness and skill when an enemy aircraft was destroyed. Comes with original Certificate of Identity dated 1st March 1949, witness ticket for Buckingham Palace dated 28.10.1941, and his Certificate of Service. Sidney Joseph Halstead was born on 5th February 1916, from Ancoats in Lancashire, he enlisted into the Royal Navy on 1st July 1940, he was awarded War Service Increment on 3rd Sept 1944 and 1st July 1945. He was released on 27th December 1945. Sold with slip for WW2 medals, and two letters relating to the collection of the DS