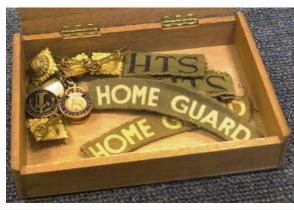

----------------------------------------------------------------------------|-------------|
| 423 | Highland Society Medal for Egypt 1801 in Bronze, slight verdigris, but near VF                                                                         | £130 - £140 |
| 424 | HMS Berwick American & West Indies Station original old photo album with photos                                                                        | £30 - £35   |
| 425 | Home Guard certificate of proficiency to Pte C G Burt<br>7th Surrey Home Guard with his SY7 patch and Home<br>Guard shoulder title and training manual | £35 - £40   |

Home Guard interest a Defence medal, Home Guard armband, HG service certificates (2 different) to Cpl W.H.Roberts 14th Derbyshire HG served July 1940-31st December 1944, mostly GVF



|             |                                                                                                                                                                                      | _   |  |  |  |  |
|-------------|--------------------------------------------------------------------------------------------------------------------------------------------------------------------------------------|-----|--|--|--|--|
| £40 - £45   | Home Guard WW2 cloth and metal badges relating to Lieut R Kemsley 1/HTS Herts Home Guard with his whistle, ID tag, hat, badge, pips etc.                                             |     |  |  |  |  |
| £700 - £750 | Hong Kong Plaque Medal 1894 (silver) named to Private P. Fahey, S.L.I. GVF and Rare