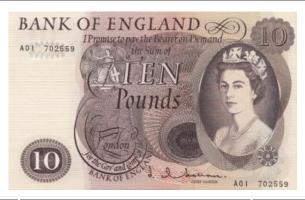

## Day 1 : Saturday 23<sup>rd</sup> January 2016 Two auction rooms:

| <u>Page</u> | Room 1 Order of Sale (9.00am)  | <u>Lot Numbers</u> |
|-------------|--------------------------------|--------------------|
| 4           | Medals & Militaria             | 1 - 733            |
| 29          | The Brian Higgs Collection     | 734 - 847          |
| 35          | Weapons                        | 848 - 948          |
| <u>Page</u> | Room 2 Order of Sale (10.00am) | <u>Lot Numbers</u> |
| 40          | Sporting Programmes & Ephemera | 949 - 1348         |
| 53          | Banknotes                      | 1349 - 1511        |
| <b>57</b>   | World Coins                    | 1512 - 1560        |
| <b>59</b>   | Ancient & Hammered Coins       | 1561 - 1605        |
| 61          |                                |                    |

| 239 | Essex Regiment Forage Cap, officers, with silvered badge and buttons. Cap maker marked Flights Ltd Aldershot                                                                                                                                                                                                                | £25 - £30 |
|-----|-----------------------------------------------------------------------------------------------------------------------------------------------------------------------------------------------------------------------------------------------------------------------------------------------------------------------------|-----------|
| 240 | Essex Regiment Red Tunic and 2x pairs of Trousers (one black with red stripes, the other dark green with red stripes), with white collar and cuffs. General Service Buttons, Essex collars. Jacket with makers label 'J B Pearce & Co 1913'. One of the pairs of trousers has a makers label 'Kashket & Partners 1962'. (3) | £80 - £85 |