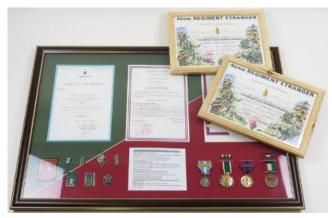

### Medals & Militaria

|    | 学的是自体。                                                                                                                                                                                                                                                                    |             |
|----|---------------------------------------------------------------------------------------------------------------------------------------------------------------------------------------------------------------------------------------------------------------------------|-------------|
| 1  | 13th Foot unmarked silver medal for 14 years, Order & Graduation of Merit. 1826 or 1827. Solid variety                                                                                                                                                                    | £180 - £200 |
| 2  | 1914-15 Star ribbons for trio, original silk, plus TFWM & Mercantile Marine medals in silk, mostly 10x GVF+                                                                                                                                                               | £50 - £55   |
| 3  | 1914-15 trio SS-9179 Pte S.G.Fluke ASC, need a clean, VF                                                                                                                                                                                                                  | £40 - £45   |
|    |                                                                                                                                                                                                                                                                           |             |
| 4  | 1914 Star and Victory Medal to 24894 Dvr W Liddiard   RHA, served with 15 Bde (2)                                                                                                                                                                                         | £40 - £45   |
| 5  | 1914 Star and Victory Medal + Death Plaque to 3-8424<br>Pte John Tiffen 2/Suffolk Regt. Died of Wounds 25th<br>May 1916, born Groton, Suffolk. Buried Bailleul<br>Communal Cemetery Extension, Nord. Medal Card<br>shows entitlement to Clasp for the 1914 Star. VF (2+1) | £100 - £110 |
| 6  | 1914 Star Trio to 1203 Pte A W Foweraker RAMC. Served with 12 Stat Hospital. VF (3)                                                                                                                                                                                       | £80 - £85   |
|    |                                                                                                                                                                                                                                                                           |             |
| 7  | 1914 Star Trio to 1984 Pte Ernest Albert Smith 1/4 Bn<br>Suffolk Regt, Killed In Action 19/1/1916, Born Leiston<br>Suffolk, buried Mazingarbe Communal Cemetery. EF (3)                                                                                                   | £150 - £160 |
|    |                                                                                                                                                                                                                                                                           |             |
| 8  | 1914 Star Trio to 77147 Gnr C E Short RFA (Sjt on Pair). Medal Card shows service with the 45th Bde RFA. Prisoner of War Germany. Lot also includes POW Welcome Home letter from the King. GVF (3)                                                                        | £120 - £140 |
|    |                                                                                                                                                                                                                                                                           |             |
| 9  | 1914 Star Trio with Aug-Nov clasp, Death Plaque and named Scroll to 6465 Pte Benjamin Henry Mills 2nd Suffolk Regt. Died of Wounds 30 Sept 1915. Born Bury St Edmunds, lived Risby. On the Ypres Memorial. Medal Card confirms Clasp. GVF                                 | £180 - £220 |
|    |                                                                                                                                                                                                                                                                           |             |
| 10 | 1914 Star Trio with old copy Aug-Nov clasp named to 6865 Pte D Campbell 2/DNS. nVF mounted as worn (3)                                                                                                                                                                    | £120 - £130 |
|    |                                                                                                                                                                                                                                                                           |             |
| 11 | 1914 Star Trio with original Aug-Nov clasp named to 5965 Pte P Whiddett RAMC. MIC Confirms Clasp.                                                                                                                                                                         | C140 C160   |