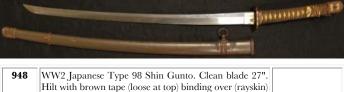

| £190 - £200 |
| 946      | Victorian Volunteer Rifle Brigade officers dress sword blade engraved blade with VR crest and Volunteer Rifles incorrect scabbard                                                                                                                                                                                                | £160 - £170 |
| 947      | WW1 Deactivated Webley and Scott Brass Flare Gun                                                                                                                                                                                                                                                                                 | £220 - £240 |



WW2 Japanese Type 98 Shin Gunto. Clean blade 27".
Hilt with brown tape (loose at top) binding over (rayskin) same. Cherry blossom Menuki. Copper standard Kabuto-gane. Decorated FUCHI with blade release button. In its brown painted steel scabbard with semegane & Ishizuke of regular form. Single fixed Ashi. Minor rusting in places. Solid Tsuba. A 'sleeper' & decent example of this popular WW2 sword.

£180 - £200

## End of Auction in Room 1, Day 1

# Day 1, Room 2, 10.00am

# **Sporting Programmes & Ephemera**

| 949 | 1948 Olympics Football Semi-Final at Wembley 10 Aug<br>1948, other Semi-Final at Wembley 11th Aug 1948, and<br>the Football Final at Wembley 13 Aug 1948 (3) | £35 - £4 |
|-----|--------------------------------------------------------------------------------------------------