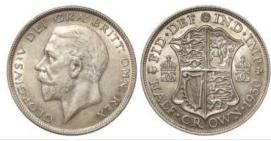

| £80 - £100  |
| 2053 | Halfcrown 1903 Fine                                                                        | £100 - £120 |
| 2054 | Halfcrown 1904 GVF but patchy toning and a few very small edge bruises under magnification | £150 - £200 |
| 2055 | Halfcrown 1905 Fine / VG                                                                   | £225 - £275 |
| 2056 | Halfcrown 1907 bright VF/GVF possibly once lightly cleaned                                 | £40 - £50   |



| 2057 | Halfcrown 1908 toned EF        | £400 - £500 |
|------|--------------------------------|-------------|
| 2058 | Halfcrown 1909 bright VF - GVF | £40 - £45   |
| 2059 | Halfcrown 1909 EF              | £300 - £400 |









£40 - £45

Halfcrown 1927 ME. GEF/EF



| 2066 | Halfcrown 1930 EF                                                          | £150 - £180 |
|------|----------------------------------------------------------------------------|-------------|
| 2067 | Halfcrowns (2) both 1922 aEF / EF                                          | £35 - £40   |
| 2068 | Halfcrowns (3) 1899, 1900 & 1901. GVF - nEF                                | £60 - £70   |
| 2069 | Halfpenny 1717 EF or better with a hint of original lustre still remaining | £450 - £500 |
| 2070 | Halfpenny 1724 GF                                                          | £30 - £35   |



| 2071 | Halfpenny 1771 EF trace lustre. |             |
|------|---------------------------------|-------------|
|      | 1 /                             | £150 - £170 |

| 2072 | Halfpenny 1799