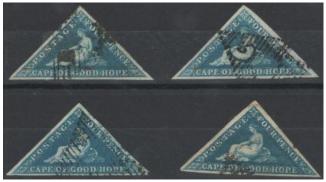

| £20 - £2  |
| 2652 | Canada 1930-34 mixed lot inc SG310, 312, 318, 333, all fine mint and 1935 set LMM (335-40) | £20 - £2  |
| 2653 | Canada 1932-33 set all fine mint (7)                                                       | £20 - £2  |
| 2654 | Canada 1935 SG341-51 missing 2c, all fine mint (10)                                        | £20 - £2  |
| ~~-  | 0 1 10 0 1 000 1 1 1 1 1 1 1 1 1 1 1 1                                                     |           |
| 2655 | Canada 1942-8 set less SG377, all (m) some UM (13)                                         | £20 - £2  |

Cape of Good Hope 1855 1d rose & 1d deep rose red shades, SG5a & 5b, large margins, fine used (2)



Cape of Good Hope 1855 1/- deep yellow green SG8 (shade), good to large margins, used (1)



| 2658 | Cape of Good Hope 1855 4d Blue shades, all with good to large margins. Good to Fine Used (4)             | £75 - £80 |
|------|----------------------------------------------------------------------------------------------------------|-----------|
| 2659 | Cape of Good Hope 1855 6d Pale and deep rose lilac, SG7 & 7b (on piece). Good to large margins, used (2) | £80 - £85 |
| 2660 | Carton housing a massive accumulation of stamps in tins, boxes, stockcards and loose                     | £30 - £35 |
| 2661 | Cayman and St Vincent mint sets of KGVI and early QE2 in small stockbook (qty)                           | £40 - £45 |
| 2662 | Channel Islands and IOM ex dealers stock in binder, mint & used range, plenty of material (qty)          | £22 - £24 |
| 2663 | China - Stock book of