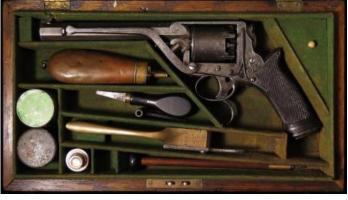

cussion boxlock pocket pistol circa 1830-40. Turn off barrel 3" with British proofs. Brass side plates with Acanthus engraving. Centrally mounted percussion hammer. Chequered walnut grip with silver escutcheon. In a non associated velvet lined fitted case with accessories (cap tin, nipple wrench, powder measure). A good pistol in working order and good condition. Calibre |             |
|     | approx 11mm.                                                                                                                                                                                                                                                                                                                                                                                     | £180 - £200 |



| F   | 200