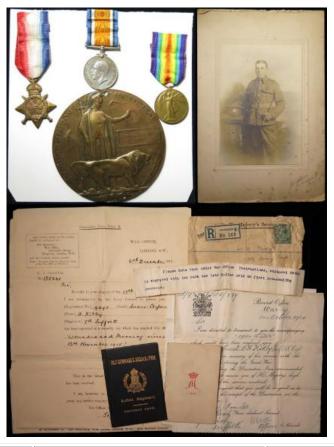

|             |
| 20 | 1915 Star Trio and Death Plaque to 14524 Pte (later Cpl)                                                                                                                                                                                       |             |

George James Townsend 8th Bn Suffolk Regt. Died of Wounds 28/3/1918 with the 7th Bn, Born Wiston, Suffolk. On the Pozieres Memorial. GVF (4)

1915 Star Trio and Death Plaque to 16547 L.Cpl Robert George Morris Suffolk Regt. Killed In Action 25 May 1915 with the 1st Bn. Born Laxfield Suffolk. On the

Ypres Memorial. GVF (4)

£120 - £140

£120 - £140

£140 - £160

21



|    | packet for Spring Road Ipswich. Medals GVF, Plaque polished and holed at top (4)                                                                                                                                                                                                            | £120 - £140 |
|----|---------------------------------------------------------------------------------------------------------------------------------------------------------------------------------------------------------------------------------------------------------------------------------------------|-------------|
| 23 | 1915 Star Trio and Death Plaque (Star named 15524 Pte J H Morris Surr Yeo), (BWM & Victory named 15524 Pte J H Morris Suff Regt). John Henry Morris was Killed In Action 13 Sept