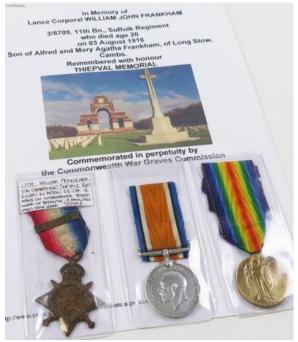

worn (3)                                                                                                                                                                    | £120 - £130 |
|    |                                                                                                                                                                                                                                                                           |             |
| 11 | 1914 Star Trio with original Aug-Nov clasp named to 5965 Pte P Whiddett RAMC. MIC Confirms Clasp.                                                                                                                                                                         | C140 C160   |

Small correction to BWM. VF (3)



| 12 | 1914 Star Trio with original Aug-Nov clasp (3-8709 Pte W.J. Frankham 2/Suffolk Regt). Medal Card confirms Clasp. William John Frankham was Killed In Action 3/8/1916 with the 11th Bn. Born Long Stow, Cambs. On the Thiepval Memorial. VF (3) | £140 - £150 |
|----|------------------------------------------------------------------------------------------------------------------------------------------------------------------------------------------------------------------------------------------------|-------------|
|    |                                                                                                                                                                                                                                                | ж ж         |
| 13 | 1914