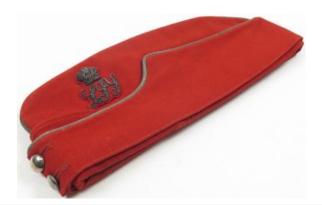

in the capture of General Lauriston, aide-decamp to Napoleon. He died at Ripon on 18 July 1865 aged 72. Note: His original Waterloo Medal was sold by DNW 5 April 2006. It is known that Officers could have two of the same medal as they were issued unnamed, an original that would be worn on special occasions and a second or third which would be worn while on service in case the first got lost or damaged. This example is original but engraved and not impressed, well polished as worn. An interesting piece. Fair/Fine Sold a/f

£300 - £350



| 460 | Leicester  | Citizens | Training  | League | enamelled | lapel |           |
|-----|------------|----------|-----------|--------|-----------|-------|-----------|
|     | badge (a V | WW1 VT   | C badge). |        |           |       | £40 - £45 |



**461** Leicestershire Yeomanry red cloth and bullion side cap with cloth badge, maker marked Herbert, with owners initials 'J.L.'.

£30 - £35



| 462 | London Scottish Volunteers, officers belt buckle |            |
|-----|--------------------------------------------------|------------|
| 101 | Isolado decidir volunteers, omeers seit saeme    | £90 - £100 |



| 463 Loyal Suffolk Hussars Cap badge, and single white metal |           |
|-------------------------------------------------------------|-----------|
| collar (2)                                                  | £20 - £22 |

| 464 | Malta a 1942-1992 Veterans 50th Anniversary medal. |           |
|-----|----------------------------------------------------|-----------|
|     | GVF