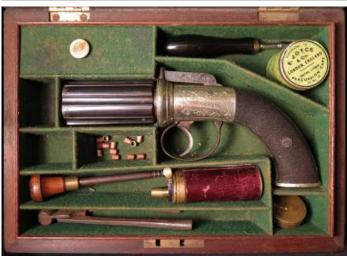

|             |
|     | and condition. Deactivated with certificate.                                                                                                                                                                                                                                                                                                                                                                                                                                                                         | £80 - £85   |



| 920 | Revolver: A good quality cased 6 shot percussion 'Pepperbox' revolver. Barrels 3", English proofs. Double action. Bar hammer, Silver side plates with Acanthus scrolling and marked 'Improved revolver.' Steel T/G and bar hammer with scroll decoration. Calibre .32. In its original fitted case, lined in green baize with accessories: tin of Joyce caps, lovely 3 functions pistol flask, cleaning rod: pincer mould. Original mahogany case with key. A collectors lot in good condition. | £800 - £850 |
|-----|-----------------------------------------------------------------------------------------------------------------------------------------------------------------------------------------------------------------------------------------------------------------------------------------------