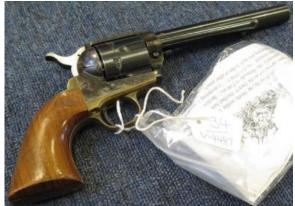

---------------------------------------------------------------------------------------------------------------------------------------------------------------------------------------------------------------------------------------------------------------------------------------|-------------|
| 921 | Revolver: A six shot Italian blank firing revolver. Good working order and condition. Some wear, scratches to finish.                                                                                                                                                                                                                                                                                                                                                                           | £80 - £85   |



| 922 | Revolver: An Italian copy of a Colt S.A. revolver Barrel 6". Deactivated with certificate. Good working order and                                     |           |
|-----|-------------------------------------------------------------------------------------------------------------------------------------------------------|-----------|
|     | condition.                                                                                                                                            | £80 - £85 |
|     |                                                                                                                                                       |           |
| 923 | Revolver: A.S.M. Italian, 44 cal, 6 shot revolver