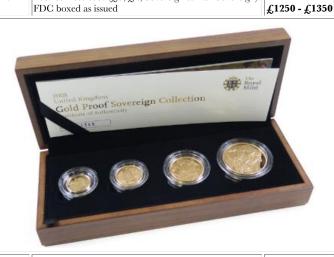

-----------------|---------------|
| 1734 | Four coin set 1999 (£5, £2, Sovereign & Half Sovereign). FDC boxed as issued | £1250 - £1350 |



1735 Four coin set 2000 (£5, £2, Sovereign & Half Sovereign). FDC boxed as issued



Four coin set 2005 (£5, £2, Sovereign & Half Sovereign). FDC boxed as issued

£1250 - £1350

£1250 - £1350



1736 Four coin set 2002 (£5, £2, Sovereign & Half Sovereign). FDC boxed as issued

Four coin set 2006 (£5, £2, Sovereign & Half Sovereign). FDC boxed as issued



Four coin set 2007 (£5, £2, Sovereign & Half Sovereign). FDC boxed as issued

1737 Four coin set 2003 (£5, £2, Sovereign & Half Sovereign). £1250 - £1350 FDC boxed as issued



Four coin set 2004 (£5, £2, Sovereign & Half Sovereign). FDC boxed as issued

£1250 - £1350

£1250 - £1350

£1250 - £1350



Four coin set 2008 (£5, £2, Sovereign & Half Sovereign). FDC boxed as issued

£1250 - £1350



Guinea 1725 (large 5) overall Good Fine but signs of being underground at some point £350 - £450



| 1744 | Guinea 1777 about Fine                                   | £225 - £275 |
|------|----------------------------------------------------------|-------------|
| 1745 | Guinea 1787 GVF in a "Royal Mint" box with a certificate | £350 - £450 |
| 1746 | Guinea 1794 GF/nVF                                       | £250 - £300 |
| 1747 | Half Sovereign 1817 EF/aEF                               | £300 - £350 |
| 1748 | Half Sovereign 1867 (dn2) GF                             | £80 - £85   |
| 1749 | Half Sovereign 1892 aVF                                  | £80 - £85   |
| 1750 | Half Sovereign 1892