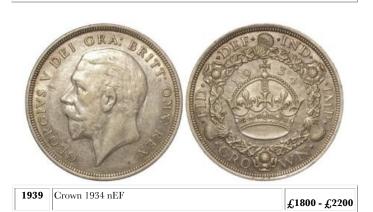

GVF                                                                                             | £120 - £150 |
| 1909 | Crown 1821 secundo GVF with a dark tone and a few tiny edge bruises / contact marks under magnification        | £140 - £180 |
| 1910 | Crown 1844 star stops, VF with a couple of edge bruises                                                        | £50 - £60   |
| 1911 | Crown 1845 cinq stops, nEF - GVF but once brooch mounted and with a few tiny contact marks under magnification | £30 - £40   |
| 1912 | Crown 1847 bright GF - nVF edge bruise reverse                                                                 | £40 - £50   |
| 1913 | Crown 1847 GVF with a few tiny contact marks under magnification and the hint of an edge bruise                | £275 - £325 |









| 1 | 1940 | Crown 1935 Specimen issue aUnc in the red box of issue | £25 - £30 |
|---|------|--------------------------------------------------------|-----------|
| Į |      |                                                        | £23 - £30 |



| 1941 | Crown 1936 aEF                                                                   | £280 - £320 |
|------|----------------------------------------------------------------------------------|-------------|
|      |                                                                                  |             |
|      | Crowns 1895 LIX GVF/EF possibly once lighlty cleaned along with 1899 LXII aVF/VF | £50 - £60   |

| 1943 | Crowns (2): 1845 cinquefoils nF, and 1895 LIX nVF | £40 - £50 |
|------|-------------------------------------------