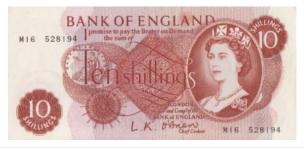

## Day 1 : Saturday 23<sup>rd</sup> January 2016 Two auction rooms:

| <u>Page</u> | Room 1 Order of Sale (9.00am)  | <u>Lot Numbers</u> |
|-------------|--------------------------------|--------------------|
| 4           | Medals & Militaria             | 1 - 733            |
| 29          | The Brian Higgs Collection     | 734 - 847          |
| 35          | Weapons                        | 848 - 948          |
| <u>Page</u> | Room 2 Order of Sale (10.00am) | <u>Lot Numbers</u> |
| 40          | Sporting Programmes & Ephemera | 949 - 1348         |
| 53          | Banknotes                      | 1349 - 1511        |
| <b>57</b>   | World Coins                    | 1512 - 1560        |
| <b>59</b>   | Ancient & Hammered Coins       | 1561 - 1605        |
| 61          |                                |                    |

| 239 | Essex Regiment Forage Cap, officers, with silvered badge and buttons. Cap maker marked Flights Ltd Aldershot                                                                                                                                                                                                                | £25 - £30 |
|-----|-----------------------------------------------------------------------------------------------------------------------------------------------------------------------------------------------------------------------------------------------------------------------------------------------------------------------------|-----------|
| 240 | Essex Regiment Red Tunic and 2x pairs of Trousers (one black with red stripes, the other dark green with red stripes), with white collar and cuffs. General Service Buttons, Essex collars. Jacket with makers label 'J B Pearce & Co 1913'. One of the pairs of trousers has a makers label 'Kashket & Partners 1962'. (3) | £80 - £85 |