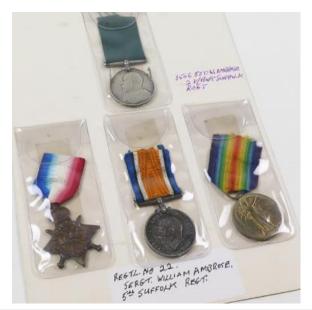

| 36 | 1915 Star Trio to 22 Sjt W Ambrose Suffolk Regt (served with 5th Bn), with an EDVII Volunteer Force LSM (named 3506 Sjt W Ambrose 2/V.B. Suffolk Regt). VF |             |
|----|------------------------------------------------------------------------------------------------------------------------------------------------------------|-------------|
|    | (4)                                                                                                                                                        | £110 - £120 |
| 37 | 1915 Star Trio to 2367 Pte F W Webb Essex Regt.<br>Frederick Walter Webb was Killed In Action 2/11/1917<br>as 250447 with the 5th Bn. Born Woodham Walter, |             |
|    | Essex. Buried Gaza War Cemetery. EF (3)                                                                                                                    | £100 - £120 |
| 38 | 1915 Star Trio to 26947 Gnr J W King RGA (BMBR on pair). (3)                                                                                               | £,40 - £,45 |