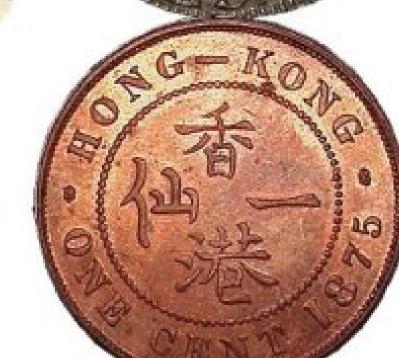

| 264 | France: Foreign Legion attractive framed group with photos attributed to Sergent Chef Arvid Hansen 3e R.E.I (Buyer collects)                        | £100 - £110 |
|-----|-----------------------------------------------------------------------------------------------------------------------------------------------------|-------------|
| 265 | France: Foreign Legion attractive framed group with photos medals and badges attributed to Legionnaire Cpl/Chef Richard Cohen M.L.E. 180-309 (Buyer | £100 - £110 |
|     | collects)                                                                                                                                           | £70 - £80   |
| 266 | France: Foreign Legion framed Algerie Medal with named Certificate 1957 (Buyer collects)                                                            | £20 - £25   |