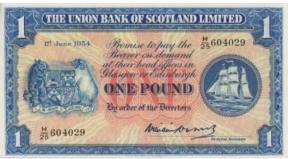

| 239 | Essex Regiment Forage Cap, officers, with silvered badge and buttons. Cap maker marked Flights Ltd Aldershot                                                                                                                                                                                                                | £25 - £30 |
|-----|-----------------------------------------------------------------------------------------------------------------------------------------------------------------------------------------------------------------------------------------------------------------------------------------------------------------------------|-----------|
| 240 | Essex Regiment Red Tunic and 2x pairs of Trousers (one black with red stripes, the other dark green with red stripes), with white collar and cuffs. General Service Buttons, Essex collars. Jacket with makers label 'J B Pearce & Co 1913'. One of the pairs of trousers has a makers label 'Kashket & Partners 1962'. (3) | £80 - £85 |