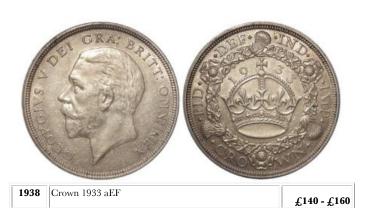

IX GVF                                                                                             | £120 - £150 |
| 1909 | Crown 1821 secundo GVF with a dark tone and a few tiny edge bruises / contact marks under magnification        | £140 - £180 |
| 1910 | Crown 1844 star stops, VF with a couple of edge bruises                                                        | £50 - £60   |
| 1911 | Crown 1845 cinq stops, nEF - GVF but once brooch mounted and with a few tiny contact marks under magnification | £30 - £40   |
| 1912 | Crown 1847 bright GF - nVF edge bruise reverse                                                                 | £40 - £50   |
| 1913 | Crown 1847 GVF with a few tiny contact marks under magnification and the hint of an edge bruise                | £275 - £325 |









| 1 | 1940 | Crown 1935 Specimen issue aUnc in the red box of issue | £25 - £30 |
|---|------|--------------------------------------------------------|-----------|
| Į |      |                                                        | £23 - £30 |



| 1941 | Crown 1936 aEF                                                                   | £280 - £320 |
|------|----------------------------------------------------------------------------------|-------------|
|      |                                                                                  |             |
|      | Crowns 1895 LIX GVF/EF possibly once lighlty cleaned along with 1899 LXII aVF/VF | £50 - £60   |

| 1943 | Crowns (2): 1845 cinquefoils nF, and 1895 LIX nVF | £40 - £50 |
|------|-----------------------------------------