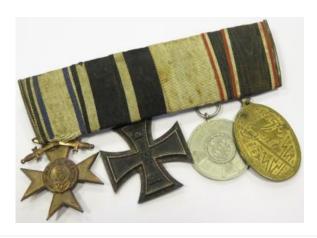

ross 1st class with Swords, zinc finished late war, maker mark "3"                                                         | £50 - £55   |
| 335 | German WW1 1916 pattern camo helmet complete with lining                                                                                     | £250 - £260 |
| 336 | German WW1 and Pre WW1 medals (8)                                                                                                            | £100 - £110 |
| 337 | German WW1 Collection of 12 medals                                                                                                           | £240 - £250 |
| 338 | German WW1 Cross of Honour with award document with wound badge in silver both awarded to Paul Maxeiner from Hirschberg                      | £45 - £50   |



| 339 | German WW1 group of four medals mounted for wearing including Iron Cross                                                   | £100 - £110 |
|-----|----------------------------------------------------------------------------------------------------------------------------|-------------|
| 340 | German WW1 Helmet armour sniper plate looks old but there is some good copy's on the market, sold as seen                  | £200 - £220 |
| 341 | German WW1 Iron Cross 2nd class with cross of honour with award documents, framed photo etc to Grenadier George Pall Hoppe | £100 - £110 |
| 342 | German WW1 Iron Cross 2nd Class, with a WW1 Black Wounds Badge (2)                                                         | £45 - £50   |
| 343 | German WW1 kruger ball grenade deactivated