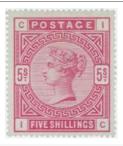

£140 - £160

Military Medal (double issue) group with boxes of issue, ribbon bar and shoulder title, War Office letter re issue of an MM 7/2/1924. The first MM is named 201088 Pte E D Turner 2-4-R.Berks.R, the second named 201088 Pte E D Turner 2/4 R.Berks R, and the BWM & Victory (201088 Pte E D Turner R.Berks.R). MM L/G 27 June 1018 (Sunningdale). Award for March offensive, Battle of St Quentin, most likely for the fighting on 21st March at Marteville and at the line between Ellis Redoubt and Villecholes on 22nd March. EF (4)