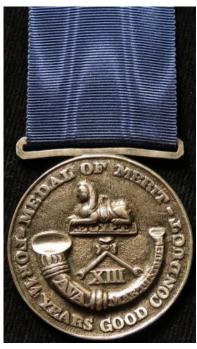

### Medals & Militaria

|    | 学的是自体。                                                                                                                                                                                                                                                                    |             |
|----|---------------------------------------------------------------------------------------------------------------------------------------------------------------------------------------------------------------------------------------------------------------------------|-------------|
| 1  | 13th Foot unmarked silver medal for 14 years, Order & Graduation of Merit. 1826 or 1827. Solid variety                                                                                                                                                                    | £180 - £200 |
| 2  | 1914-15 Star ribbons for trio, original silk, plus TFWM & Mercantile Marine medals in silk, mostly 10x GVF+                                                                                                                                                               | £50 - £55   |
| 3  | 1914-15 trio SS-9179 Pte S.G.Fluke ASC, need a clean, VF                                                                                                                                                                                                                  | £40 - £45   |
|    |                                                                                                                                                                                                                                                                           |             |
| 4  | 1914 Star and Victory Medal to 24894 Dvr W Liddiard   RHA, served with 15 Bde (2)                                                                                                                                                                                         | £40 - £45   |
| 5  | 1914 Star and Victory Medal + Death Plaque to 3-8424<br>Pte John Tiffen 2/Suffolk Regt. Died of Wounds 25th<br>May 1916, born Groton, Suffolk. Buried Bailleul<br>Communal Cemetery Extension, Nord. Medal Card<br>shows entitlement to Clasp for the 1914 Star. VF (2+1) | £100 - £110 |
| 6  | 1914 Star Trio to 1203 Pte A W Foweraker RAMC. Served with 12 Stat Hospital. VF (3)                                                                                                                                                                                       | £80 - £85   |
|    |                                                                                                                                                                                                                                                                           |             |
| 7  | 1914 Star Trio to 1984 Pte Ernest Albert Smith 1/4 Bn<br>Suffolk Regt, Killed In Action 19/1/1916, Born Leiston<br>Suffolk, buried Mazingarbe Communal Cemetery. EF (3)                                                                                                   | £150 - £160 |
|    |                                                                                                                                                                                                                                                                           |             |
| 8  | 1914 Star Trio to 77147 Gnr C E Short RFA (Sjt on Pair). Medal Card shows service with the 45th Bde RFA. Prisoner of War Germany. Lot also includes POW Welcome Home letter from the King. GVF (3)                                                                        | £120 - £140 |
|    |                                                                                                                                                                                                                                                                           |             |
| 9  | 1914 Star Trio with Aug-Nov clasp, Death Plaque and named Scroll to 6465 Pte Benjamin Henry Mills 2nd Suffolk Regt. Died of Wounds 30 Sept 1915. Born Bury St Edmunds, lived Risby. On the Ypres Memorial. Medal Card confirms Clasp. GVF                                 | £180 - £220 |
|    |                                                                                                                                                                                                                                                                           |             |
| 10 | 1914 Star Trio with old copy Aug-Nov clasp named to 6865 Pte D Campbell 2/DNS. nVF mounted as worn (3)                                                                                                                                                                    | £120 - £130 |
|    |                                                                                                                                                                                                                                                                           |             |
| 11 | 1914 Star Trio with original Aug-Nov clasp named to 5965 Pte P Whiddett RAMC. MIC Confirms Clasp.                                                                                                                                                                         | C140 C160   |