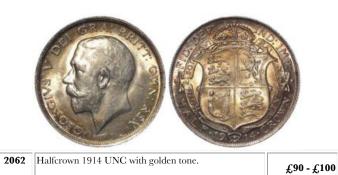

TE                                                                                      | £80 - £100  |
| 2053 | Halfcrown 1903 Fine                                                                        | £100 - £120 |
| 2054 | Halfcrown 1904 GVF but patchy toning and a few very small edge bruises under magnification | £150 - £200 |
| 2055 | Halfcrown 1905 Fine / VG                                                                   | £225 - £275 |
| 2056 | Halfcrown 1907 bright VF/GVF possibly once lightly cleaned                                 | £40 - £50   |



| 2057 | Halfcrown 1908 toned EF        | £400 - £500 |
|------|--------------------------------|-------------|
| 2058 | Halfcrown 1909 bright VF - GVF | £40 - £45   |
| 2059 | Halfcrown 1909 EF              | £300 - £400 |









£40 - £45

Halfcrown 1927 ME. GEF/EF



| 2066 | Halfcrown 1930 EF                                                          | £150 - £180 |
|------|----------------------------------------------------------------------------|-------------|
| 2067 | Halfcrowns (2) both 1922 aEF / EF                                          | £35 - £40   |
| 2068 | Halfcrowns (3) 1899, 1900 & 1901. GVF - nEF                                | £60 - £70   |
| 2069 | Halfpenny 1717 EF or better with a hint of original lustre still remaining | £450 - £500 |
| 2070 | Halfpenny 1724 GF                                                          | £30 - £35   |



| 2071 | Halfpenny 1771 EF trace lustre. |             |
|------|---------------------------------|-------------|
|      | 1 /