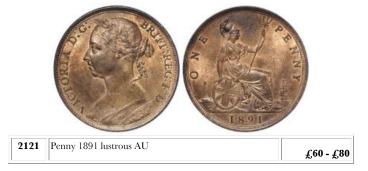

-------------------------------------------------------------------------------------------------------------------------------------------------------------------------------------------------------------------------------------------------------------------------------------------------------------------------------------------------------------------------------------------------------------------------------------------------------------------------------------------------------------------------------------------------------------------------------------------------------------------------------------------------------------------------------------------------------------------|---|
|      |                                  | \ \\ \tag{\frac{1}{2} \in \tag{\frac{1}{2}} \\ \tag | · |





Proof Set 2010, a 13 coin set all struck in silver and housed in the plush black box of issue with certificate. aFDC - FDC £120 - £140



Proof Set 2011, a 14 coin set all struck in silver and housed in the plush black box of issue with certificate. aFDC - FDC

£120 - £140



| 2124 | Proof Set 2014, a 14 coin set all struck in silver and housed in the plush black box of issue with certificate. aFDC - FDC | £120 - £150 |
|------|----------------------------------------------------------------------------------------------------------------------------|-------------|
| 2125 | Proof Set 1937 (15 coins Crown to Farthing) toned aFDC with original case.                                                 | £180 - £220 |
| 2126 | Proof Set 1937 (15 coins) aFDC - FDC boxed as issued