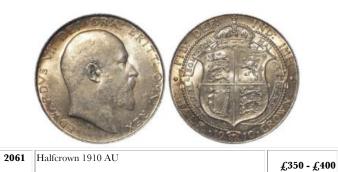

ATTE                                                                                      | £80 - £100  |
| 2053 | Halfcrown 1903 Fine                                                                        | £100 - £120 |
| 2054 | Halfcrown 1904 GVF but patchy toning and a few very small edge bruises under magnification | £150 - £200 |
| 2055 | Halfcrown 1905 Fine / VG                                                                   | £225 - £275 |
| 2056 | Halfcrown 1907 bright VF/GVF possibly once lightly cleaned                                 | £40 - £50   |



| 2057 | Halfcrown 1908 toned EF        | £400 - £500 |
|------|--------------------------------|-------------|
| 2058 | Halfcrown 1909 bright VF - GVF | £40 - £45   |
| 2059 | Halfcrown 1909 EF              | £300 - £400 |









£40 - £45

Halfcrown 1927 ME. GEF/EF



| 2066 | Halfcrown 1930 EF                                                          | £150 - £180 |
|------|----------------------------------------------------------------------------|-------------|
| 2067 | Halfcrowns (2) both 1922 aEF / EF                                          | £35 - £40   |
| 2068 | Halfcrowns (3) 1899, 1900 & 1901. GVF - nEF                                | £60 - £70   |
| 2069 | Halfpenny 1717 EF or better with a hint of original lustre still remaining | £450 - £500 |
| 2070 | Halfpenny 1724 GF                                                          | £30 - £35   |



| 2071 | Halfpenny 1771 EF trace lustre. |             |
|------|---------------------------------|-------------|
|      | 1 /