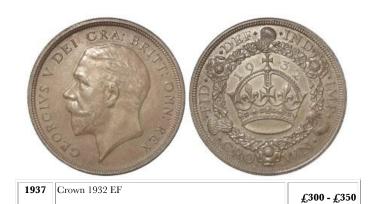

LIX GVF                                                                                             | £120 - £150 |
| 1909 | Crown 1821 secundo GVF with a dark tone and a few tiny edge bruises / contact marks under magnification        | £140 - £180 |
| 1910 | Crown 1844 star stops, VF with a couple of edge bruises                                                        | £50 - £60   |
| 1911 | Crown 1845 cinq stops, nEF - GVF but once brooch mounted and with a few tiny contact marks under magnification | £30 - £40   |
| 1912 | Crown 1847 bright GF - nVF edge bruise reverse                                                                 | £40 - £50   |
| 1913 | Crown 1847 GVF with a few tiny contact marks under magnification and the hint of an edge bruise                | £275 - £325 |









| 1 | 1940 | Crown 1935 Specimen issue aUnc in the red box of issue | £25 - £30 |
|---|------|--------------------------------------------------------|-----------|
| Į |      |                                                        | £23 - £30 |



| 1941 | Crown 1936 aEF                                                                   | £280 - £320 |
|------|----------------------------------------------------------------------------------|-------------|
|      |                                                                                  |             |
|      | Crowns 1895 LIX GVF/EF possibly once lighlty cleaned along with 1899 LXII aVF/VF | £50 - £60   |

| 1943 | Crowns (2): 1845 cinquefoils nF, and 1895 LIX nVF | £40 - £50 |
|------|---------------------------------------