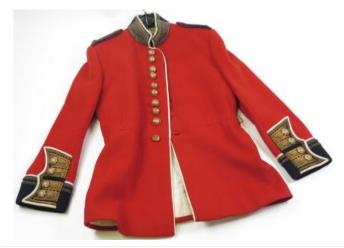

£140 - £160

Military Medal (double issue) group with boxes of issue, ribbon bar and shoulder title, War Office letter re issue of an MM 7/2/1924. The first MM is named 201088 Pte E D Turner 2-4-R.Berks.R, the second named 201088 Pte E D Turner 2/4 R.Berks R, and the BWM & Victory (201088 Pte E D Turner R.Berks.R). MM L/G 27 June 1018 (Sunningdale). Award for March offensive, Battle of St Quentin, most likely for the fighting on 21st March at Marteville and at the line between Ellis Redoubt and Villecholes on 22nd March. EF (4)