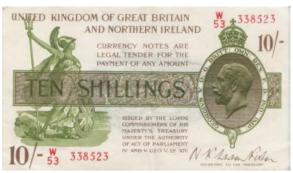

| 239 | Essex Regiment Forage Cap, officers, with silvered badge and buttons. Cap maker marked Flights Ltd Aldershot                                                                                                                                                                                                                | £25 - £30 |
|-----|-----------------------------------------------------------------------------------------------------------------------------------------------------------------------------------------------------------------------------------------------------------------------------------------------------------------------------|-----------|
| 240 | Essex Regiment Red Tunic and 2x pairs of Trousers (one black with red stripes, the other dark green with red stripes), with white collar and cuffs. General Service Buttons, Essex collars. Jacket with makers label 'J B Pearce & Co 1913'. One of the pairs of trousers has a makers label 'Kashket & Partners 1962'. (3) | £80 - £85 |